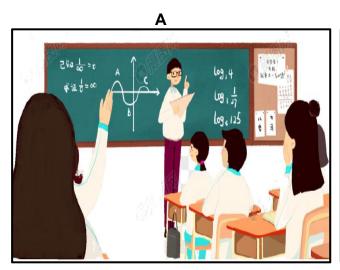

Please look at the people in Picture A. They are doing different things. Tell me as much as you can about what they are doing.

| A woman is<br>A man is                                 |  |
|--------------------------------------------------------|--|
| A woman is                                             |  |
| A man isetc                                            |  |
| Now, look at Picture B. Please describe the situation. |  |