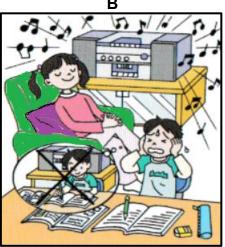

Please look at the people in Picture A. They are doing different things. Tell me as much as you can about what they are doing.

| A woman is<br>A man is                                 |  |
|--------------------------------------------------------|--|
| A woman is                                             |  |
| A man isetc                                            |  |
| Now, look at Picture B. Please describe the situation. |  |